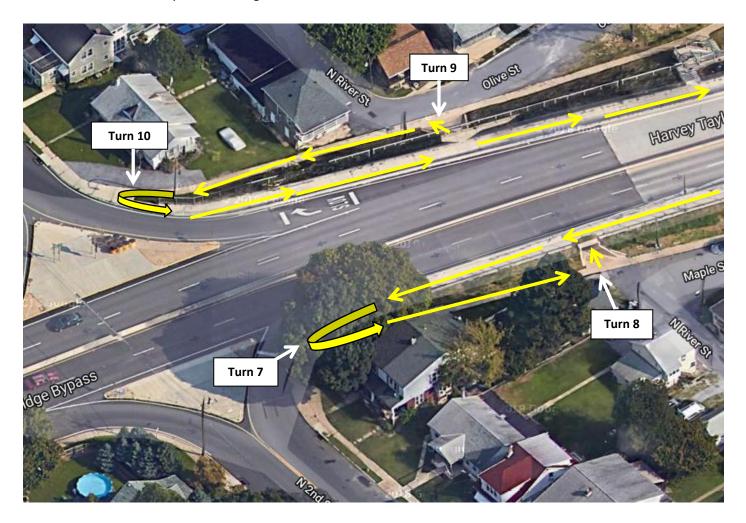

- Turn 7 At the end of the pedestrian lane of the Harvey Taylor Bridge, make a left u-turn and head down the sidewalk
- Turn 8 Make a left at the bottom of the sidewalk and go through the tunnel under the bridge
- Turn 9 Make a left at the end of the tunnel and head up the sidewalk
- **Turn 10** <u>Make a sharp left u-turn</u> from the sidewalk back onto the pedestrian lane of the Harvey Taylor Bridge and head back towards the city of Harrisburg