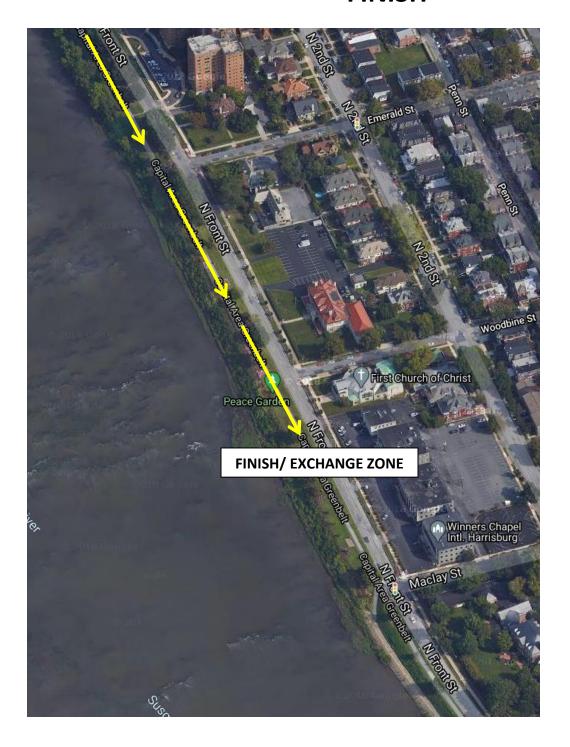

**Turn 13** – Make a slight left from the Greenbelt Path and onto the coned-off lane of Front St, continue to head north.

**Turn 14** – Turnaround at the turnaround point and head south on the same path you just used heading north.