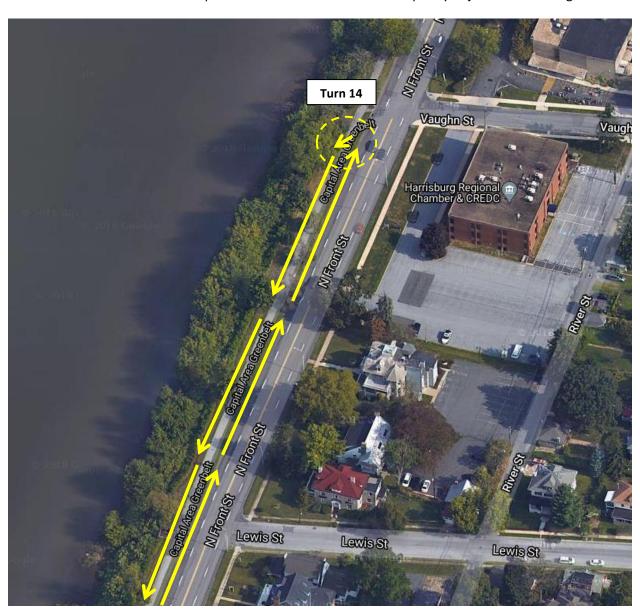

**Turn 13** – Make a slight left from the Greenbelt Path and onto the coned-off lane of Front St, continue to head north.

**Turn 14** – Turnaround at the turnaround point and head south on the same path you just used heading north.