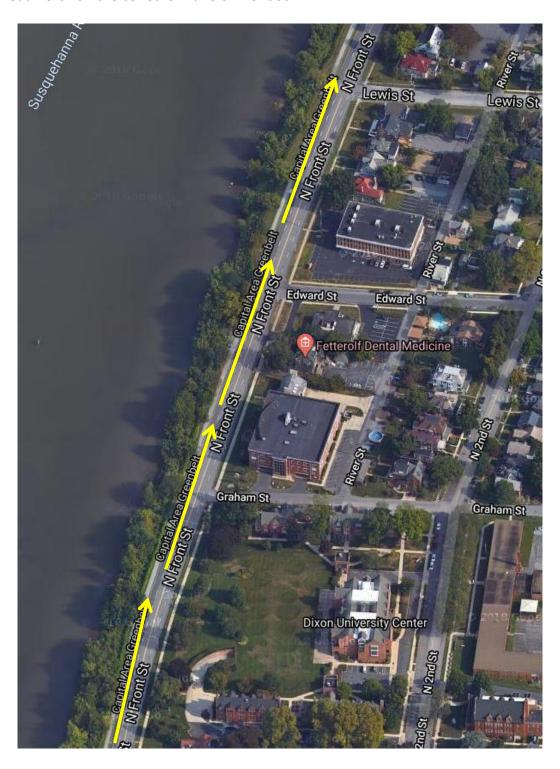

Turn 11 – At the end of the Harvey Taylor Bridge, make a left onto the Greenbelt Path and head north

Relay Legs 1 and 3 – Turn-by-Turn

Turn 12 – When you reach Sunken Gardens, make a right and head towards a coned-off lane of Front St

**Turn 13** – Make a slight left from the Greenbelt Path and onto the coned-off lane of Front St, continue to head north.

**Turn 14** – Turnaround at the turnaround point and head south on the same path you just used heading north.