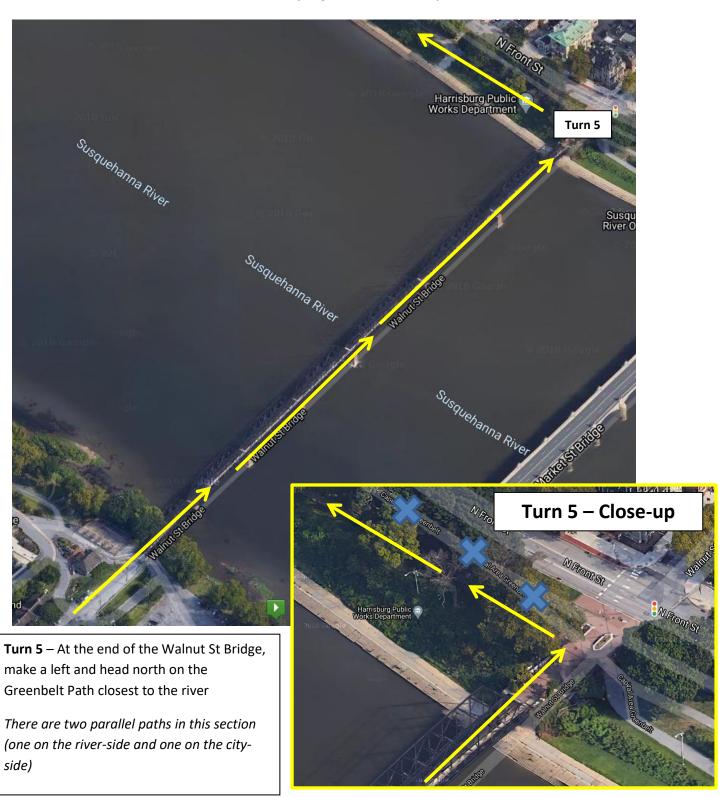

**Turn 6** – Make a left from the Greenbelt Path onto the pedestrian walking lane of the Harvey Taylor Bridge and head across the river.

Follow the <u>pedestrian lane</u> of the Harvey Taylor Bridge all the way to the west shore, complete the turnaround loop under the bridge the follow the pedestrian lane back to the city of Harrisburg