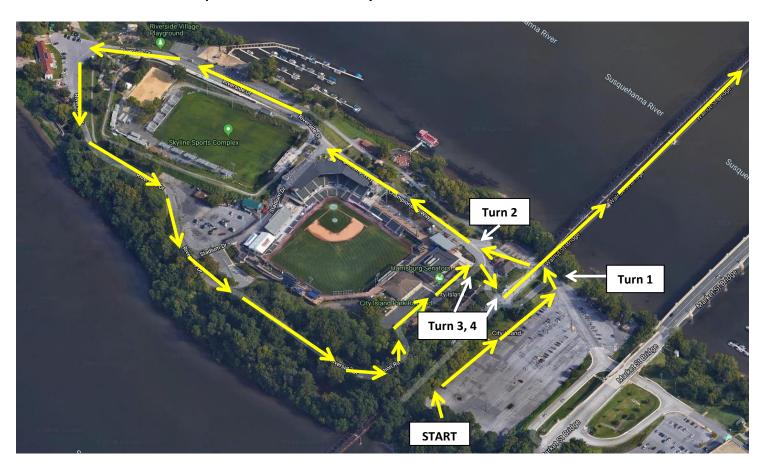

## 1. You will start with a full lap on the road around City Island

See next page for close-up of turns

**Turn 1** – <u>Make a left</u> at the end of the parking lot and go under the Walnut St Bridge

- **Turn 2** Make a <u>slight right</u> and follow the road around City Island
- Turn 3 Make a sharp right and head up the hill.
- Turn 4 Make a sharp left and head across the Walnut St Bridge