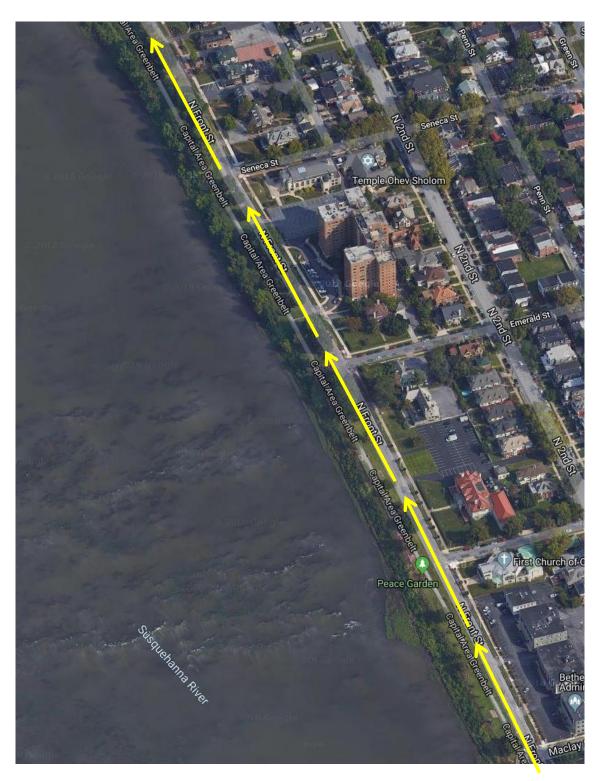

Turn 11 – At the end of the Harvey Taylor Bridge, make a left onto the Greenbelt Path and head north

Relay Legs 1 and 3 – Turn-by-Turn

Turn 12 – When you reach Sunken Gardens, make a right and head towards a coned-off lane of Front St

**Turn 13** – Make a slight left from the Greenbelt Path and onto the coned-off lane of Front St, continue to head north.

**Turn 14** – Turnaround at the turnaround point and head south on the same path you just used heading north.