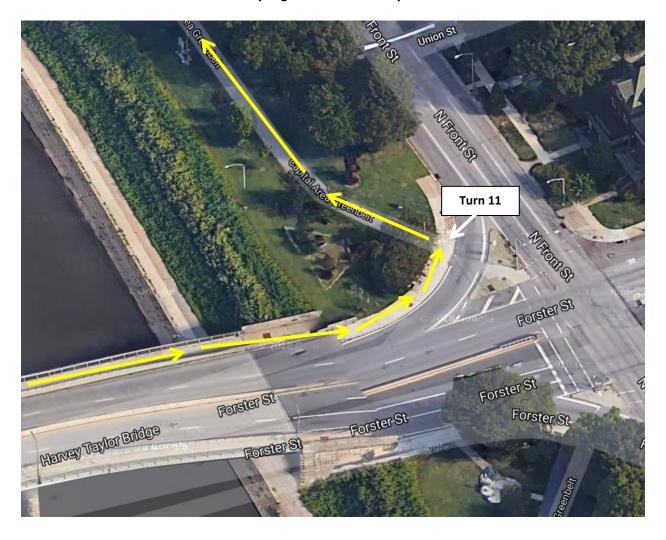

Turn 11 – At the end of the Harvey Taylor Bridge, make a left onto the Greenbelt Path and head north

Relay Legs 1 and 3 – Turn-by-Turn

Turn 12 – When you reach Sunken Gardens, make a right and head towards a coned-off lane of Front St