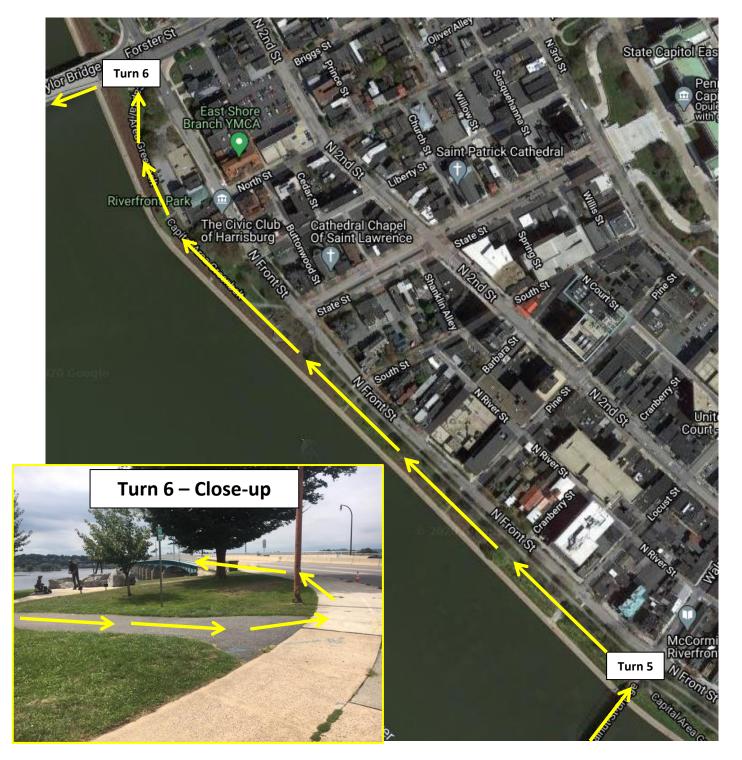

**Turn 6** – Make a left from the Greenbelt Path onto the pedestrian walking lane of the Harvey Taylor Bridge and head across the river.

Follow the <u>pedestrian lane</u> of the Harvey Taylor Bridge all the way to the west shore, complete the turnaround loop under the bridge the follow the pedestrian lane back to the city of Harrisburg

Turn 11 – At the end of the Harvey Taylor Bridge, make a left onto the Greenbelt Path and head north

Relay Legs 1 and 3 – Turn-by-Turn

Turn 12 – When you reach Sunken Gardens, make a right and head towards a coned-off lane of Front St