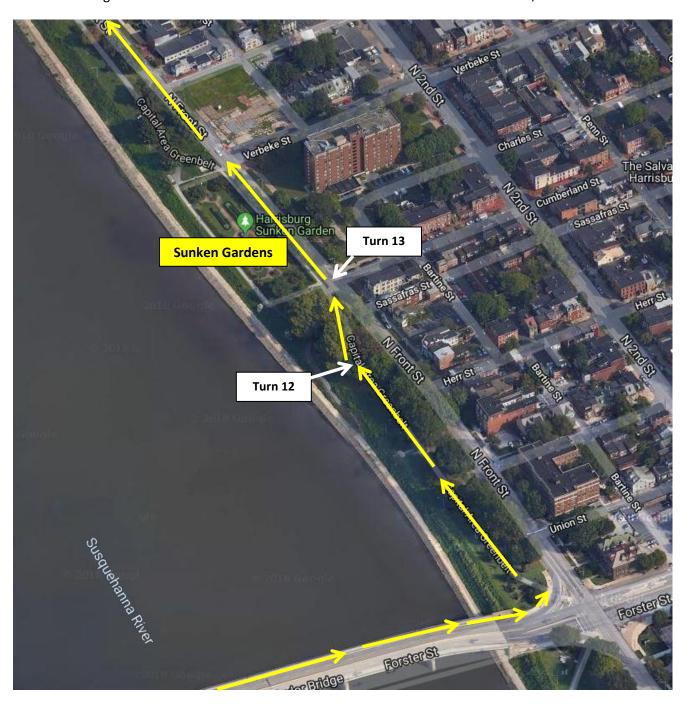

Turn 11 – At the end of the Harvey Taylor Bridge, make a left onto the Greenbelt Path and head north

Relay Legs 1 and 3 – Turn-by-Turn

Turn 12 – When you reach Sunken Gardens, make a right and head towards a coned-off lane of Front St

**Turn 13** – Make a slight left from the Greenbelt Path and onto the coned-off lane of Front St, continue to head north.

**Turn 14** – Turnaround at the turnaround point and head south on the same path you just used heading north.