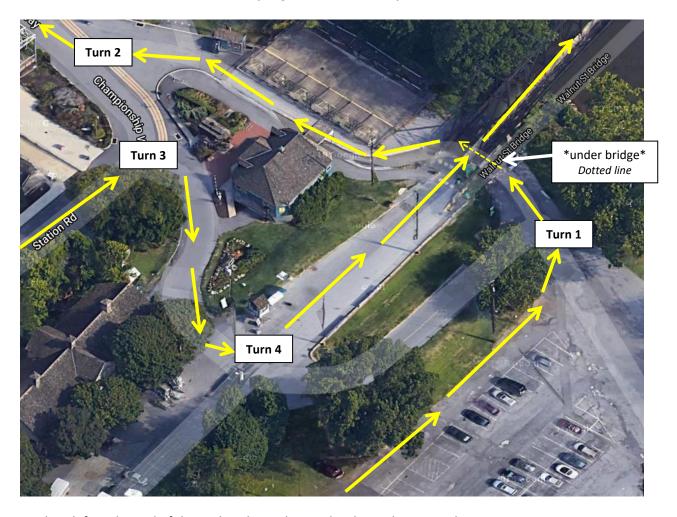

## 1. You will start with a full lap on the road around City Island

See next page for close-up of turns

**Turn 1** – <u>Make a left</u> at the end of the parking lot and go under the Walnut St Bridge

- **Turn 2** Make a <u>slight right</u> and follow the road around City Island
- Turn 3 Make a sharp right and head up the hill.
- Turn 4 Make a sharp left and head across the Walnut St Bridge