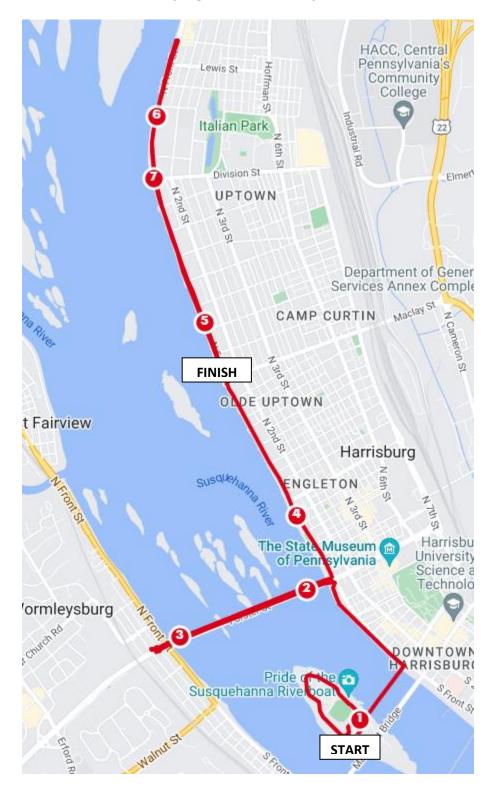

Relay Legs 1 and 3 - Turn-by-Turn





Relay Legs 1 and 3 – Turn-by-Turn





#### **START**

## 1. You will start with a full lap on the road around City Island



See next page for close-up of turns





**Turn 1** – <u>Make a left</u> at the end of the parking lot and go under the Walnut St Bridge

- **Turn 2** Make a <u>slight right</u> and follow the road around City Island
- Turn 3 Make a sharp right and head up the hill.
- Turn 4 Make a sharp left and head across the Walnut St Bridge









**Turn 6** – Make a left from the Greenbelt Path onto the pedestrian walking lane of the Harvey Taylor Bridge and head across the river.



Follow the <u>pedestrian lane</u> of the Harvey Taylor Bridge all the way to the west shore, complete the turnaround loop under the bridge the follow the pedestrian lane back to the city of