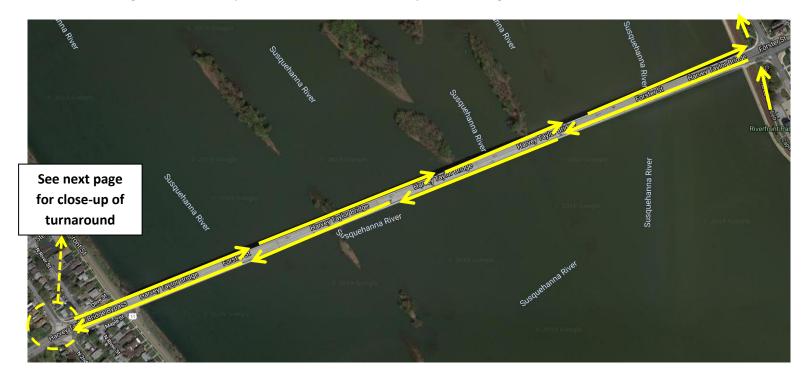

**Turn 6** – Make a left from the Greenbelt Path onto the pedestrian walking lane of the Harvey Taylor Bridge and head across the river.

Follow the <u>pedestrian lane</u> of the Harvey Taylor Bridge all the way to the west shore, complete the turnaround loop under the bridge the follow the pedestrian lane back to the city of Harrisburg