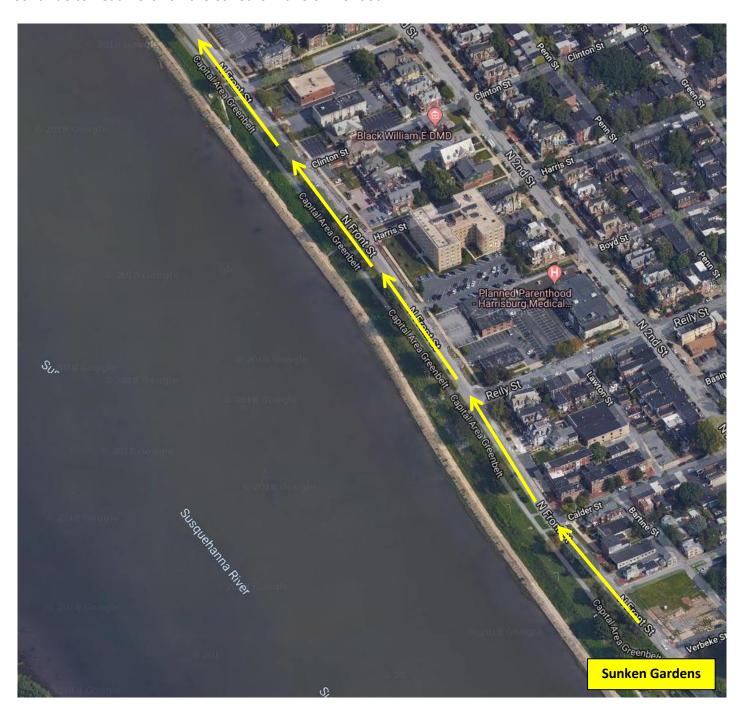

**Turn 13** – Make a slight left from the Greenbelt Path and onto the coned-off lane of Front St, continue to head north.

**Turn 14** – Turnaround at the turnaround point and head south on the same path you just used heading north.