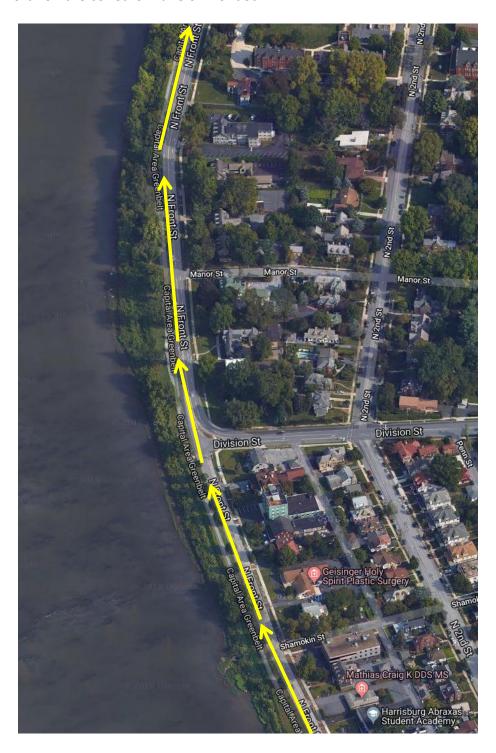

Turn 11 – At the end of the Harvey Taylor Bridge, make a left onto the Greenbelt Path and head north

Relay Legs 1 and 3 – Turn-by-Turn

Turn 12 – When you reach Sunken Gardens, make a right and head towards a coned-off lane of Front St

**Turn 13** – Make a slight left from the Greenbelt Path and onto the coned-off lane of Front St, continue to head north.

**Turn 14** – Turnaround at the turnaround point and head south on the same path you just used heading north.