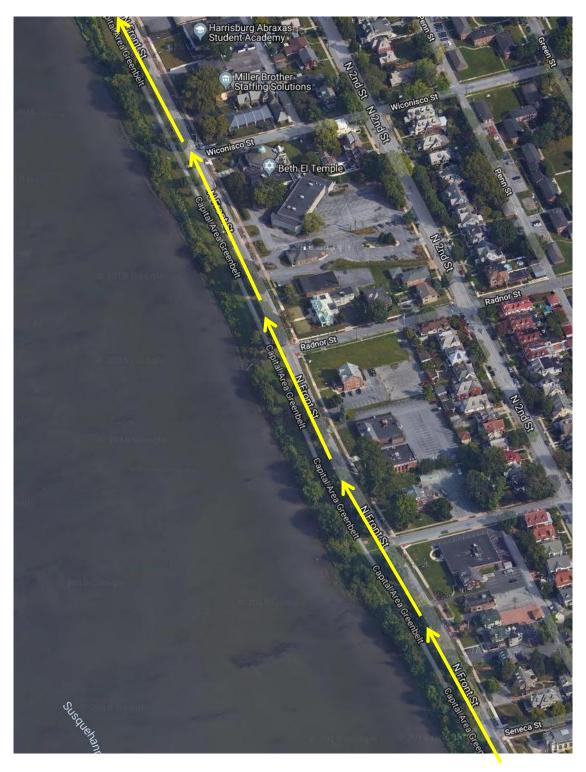

Turn 11 – At the end of the Harvey Taylor Bridge, make a left onto the Greenbelt Path and head north

Relay Legs 1 and 3 – Turn-by-Turn

Turn 12 – When you reach Sunken Gardens, make a right and head towards a coned-off lane of Front St

**Turn 13** – Make a slight left from the Greenbelt Path and onto the coned-off lane of Front St, continue to head north.

**Turn 14** – Turnaround at the turnaround point and head south on the same path you just used heading north.