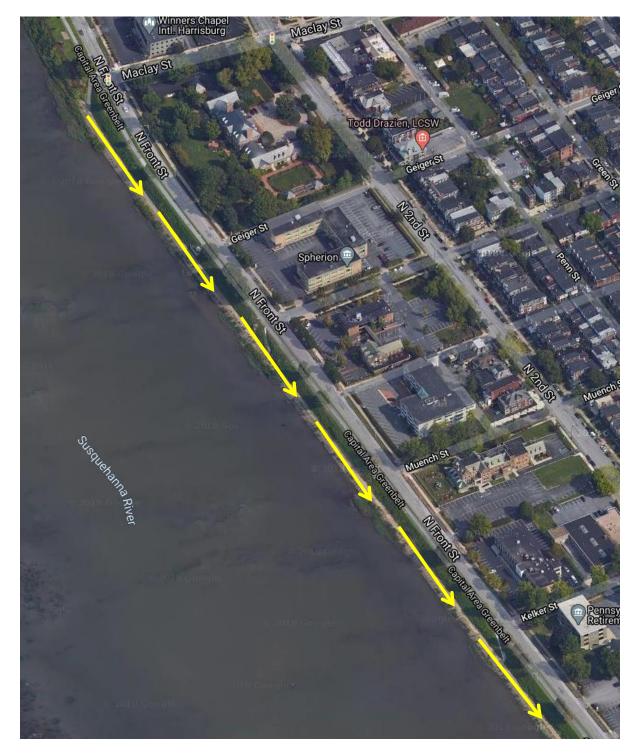

At the intersection of the Greenbelt Path and Maclay St, make a right turn and go down to the lower level path and continue to head south

Continue to head south on the lower level path

Continue to head south on the lower level path and come up at the end of the path and transition onto the gravel path (right under the I-83 Bridge)