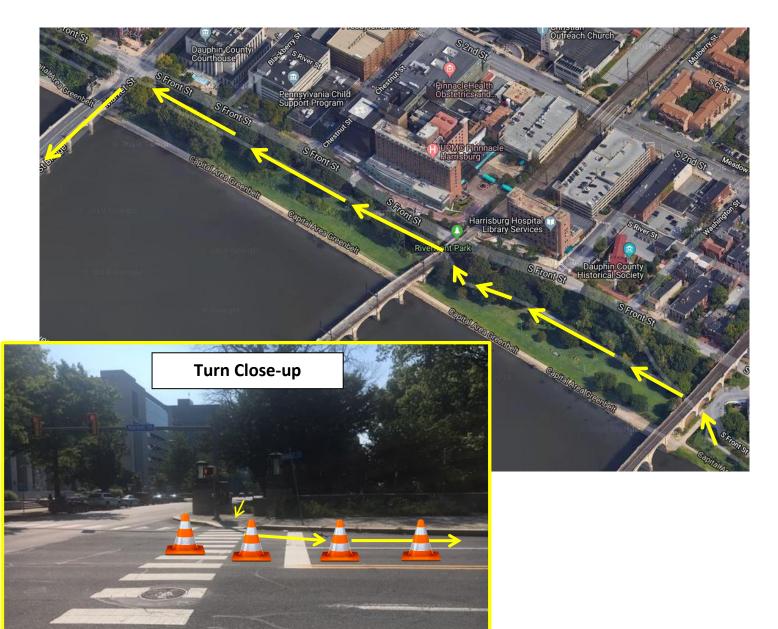

Continue to head south on the gravel path

Continue to head north on the gravel path

Make a left turn onto the Greenbelt Path that runs parallel to South Front St and continue heading north

At the end of the path that runs along South Front St, make a slight left and transition onto the Greenbelt Path and continue heading north