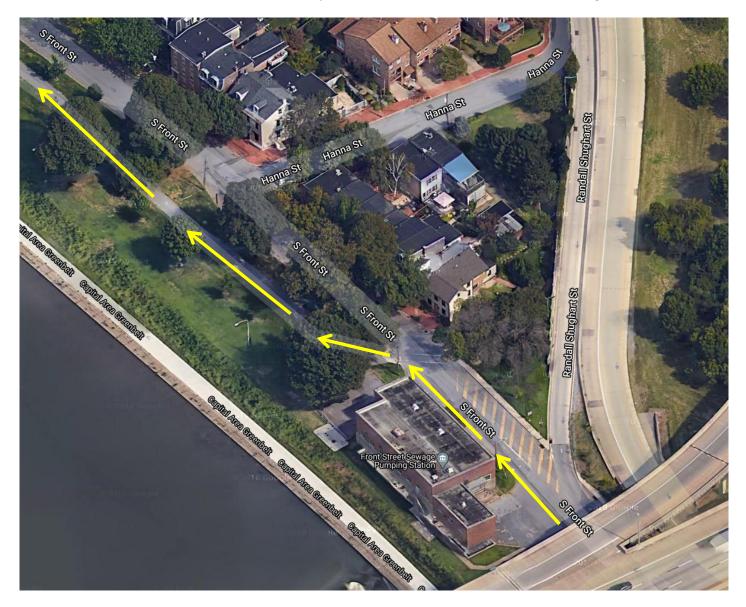

Continue to head south on the gravel path

Continue to head north on the gravel path

Make a left turn onto the Greenbelt Path that runs parallel to South Front St and continue heading north

At the end of the path that runs along South Front St, make a slight left and transition onto the Greenbelt Path and continue heading north