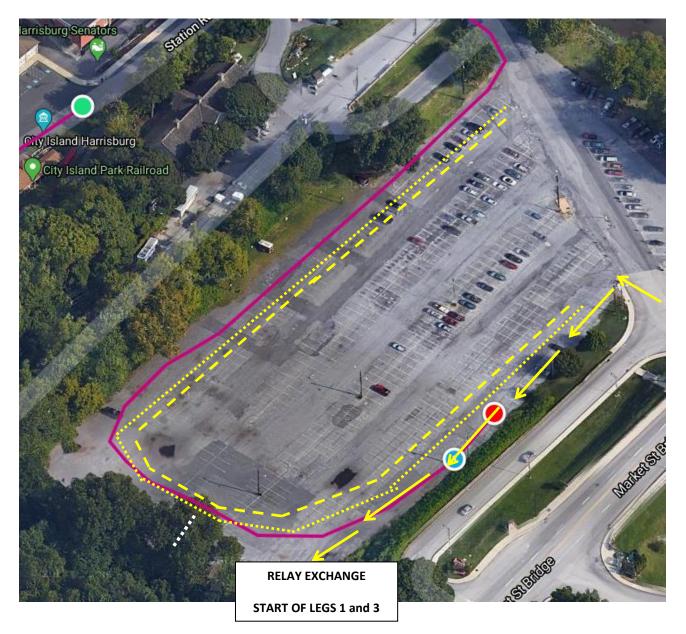

At the bottom of the ramp, <u>make a left</u> and head under the Market St Bridge Bridge on the sidewalk

After you go under the Market St Bridge, turn left and follow the lane of cones and barricades all the way to the finish line.

# FINISH