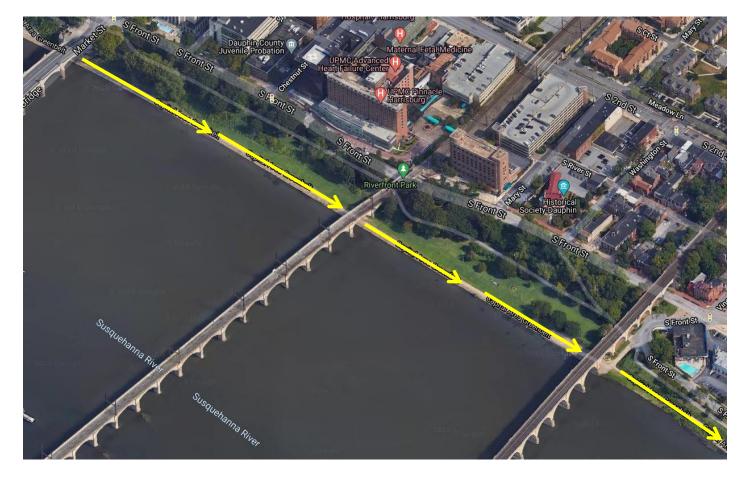

At the intersection of the Greenbelt Path and Maclay St, make a right turn and go down to the lower level path and continue to head south





Continue to head south on the lower level path





















Continue to head south on the lower level path and come up at the end of the path and transition onto the gravel path (right under the I-83 Bridge)





Continue to head south on the gravel path









Continue to head north on the gravel path





Make a left turn onto the Greenbelt Path that runs parallel to South Front St and continue heading north





At the end of the path that runs along South Front St, make a slight left and transition onto the Greenbelt Path and continue heading north





After following the path from below the railroad bridge, <u>make a left turn</u> onto the **coned-off lane** of the Market St Bridge and head back towards City Island





When you reach City Island, make a left and continue following the sidewalk down the ramp

At the bottom of the ramp,