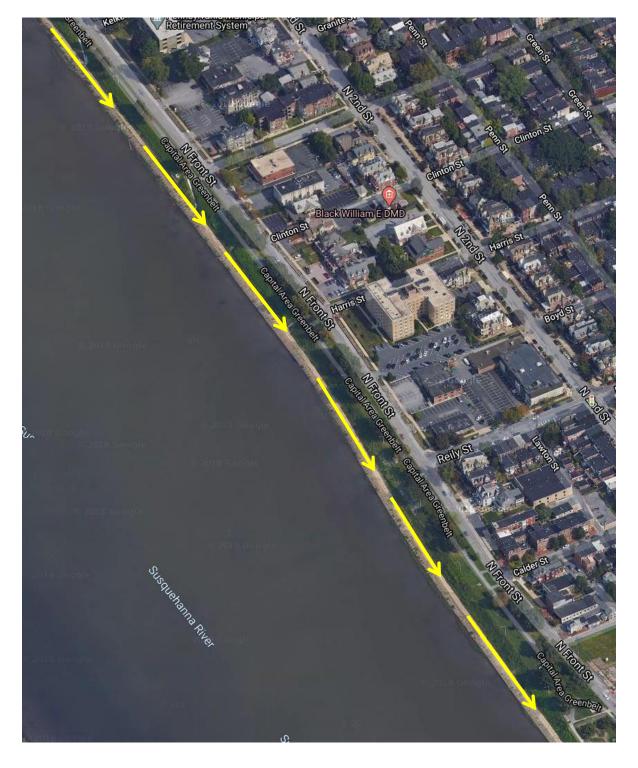

At the intersection of the Greenbelt Path and Maclay St, make a right turn and go down to the lower level path and continue to head south

Continue to head south on the lower level path

Continue to head south on the lower level path and come up at the end of the path and transition onto the gravel path (right under the I-83 Bridge)