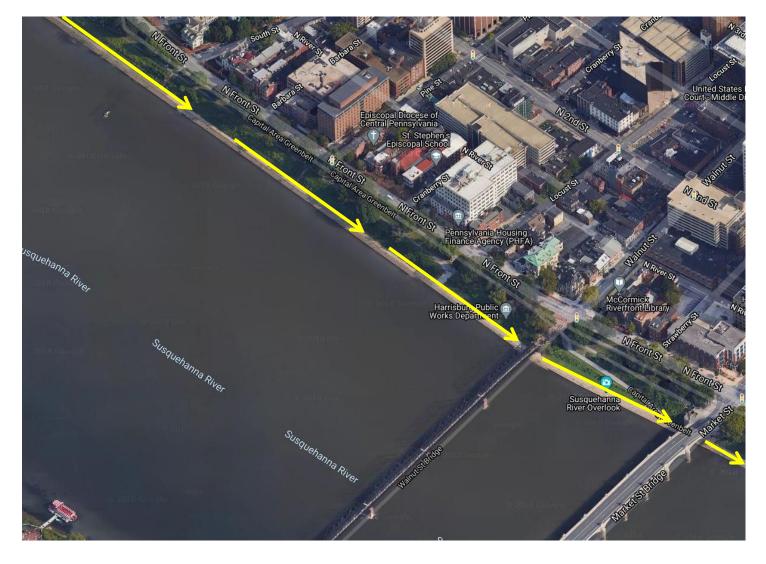

At the intersection of the Greenbelt Path and Maclay St, make a right turn and go down to the lower level path and continue to head south





Continue to head south on the lower level path





















Continue to head south on the lower level path and come up at the end of the path and transition onto the gravel path (right under the I-83 Bridge)





Continue to head south on the gravel path









Continue to head north on the gravel path





Make a left turn onto the Greenbelt Path that runs parallel to South Front St and continue heading north





At the end of the path that runs along South Front St, make a slight left and transition onto the Greenbelt Path and continue heading north





After following the path from below the railroad bridge, <u>make a left turn</u> onto the **coned-off lane** of the Market St Bridge and head back towards City Island





When you reach City Island, make a left and continue following the sidewalk down the ramp

At the bottom of the ra