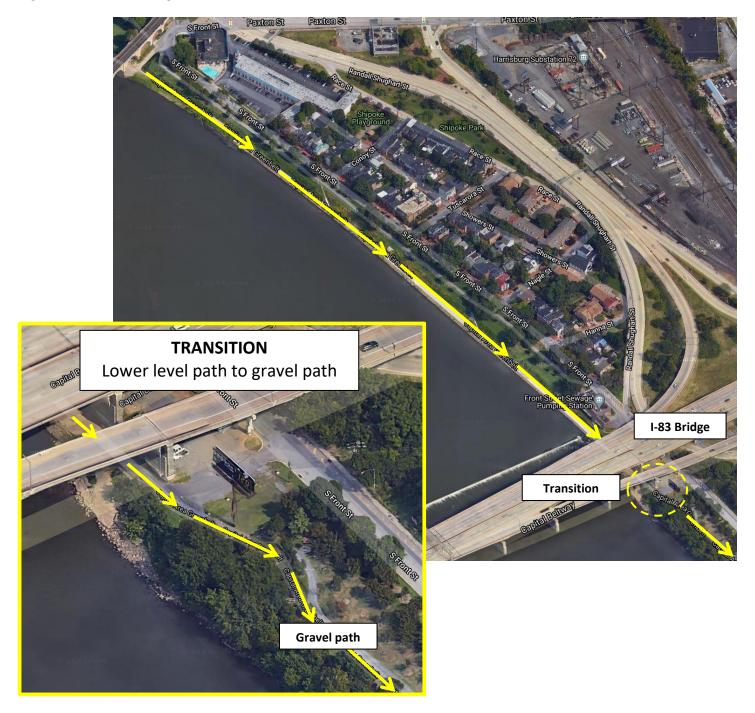

At the intersection of the Greenbelt Path and Maclay St, make a right turn and go down to the lower level path and continue to head south

Continue to head south on the lower level path

Continue to head south on the lower level path and come up at the end of the path and transition onto the gravel path (right under the I-83 Bridge)

Continue to head south on the gravel path

Continue to head north on the gravel path

Make a left turn onto the Greenbelt Path that runs parallel to South Front St and continue heading north

At the end of the path that runs along South Front St, make a slight left and transition onto the Greenbelt Path and continue heading north