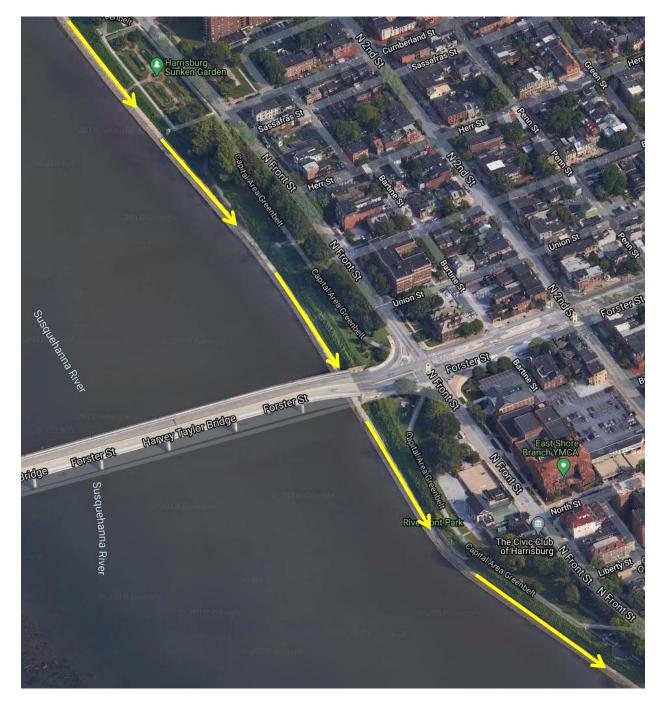

At the intersection of the Greenbelt Path and Maclay St, make a right turn and go down to the lower level path and continue to head south





Continue to head south on the lower level path





















Continue to head south on the lower level path and come up at the end of the path and transition onto the gravel path (right under the I-83 Bridge)





Continue to head south on the gravel path









Continue to head north on the gravel path





Make a left turn onto the Greenbelt Path that runs parallel to South Front St and continue heading north





At the end of the path that runs along South Front St, make a slight left and transition onto the Greenbelt Path and continue heading north





After following the path from below the railroad bridge, <u>make a left turn</u> onto the **coned-off lane** of the Market St Bridge and head back towards City Island





When you reach City Island, make a left and continue following the sidewalk down the ramp

At the bottom of th