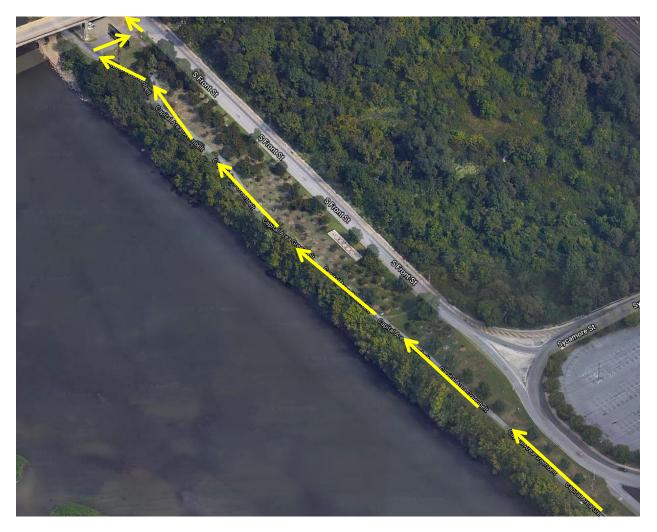

Continue to head south on the gravel path

Continue to head north on the gravel path

Make a left turn onto the Greenbelt Path that runs parallel to South Front St and continue heading north

At the end of the path that runs along South Front St, make a slight left and transition onto the Greenbelt Path and continue heading north