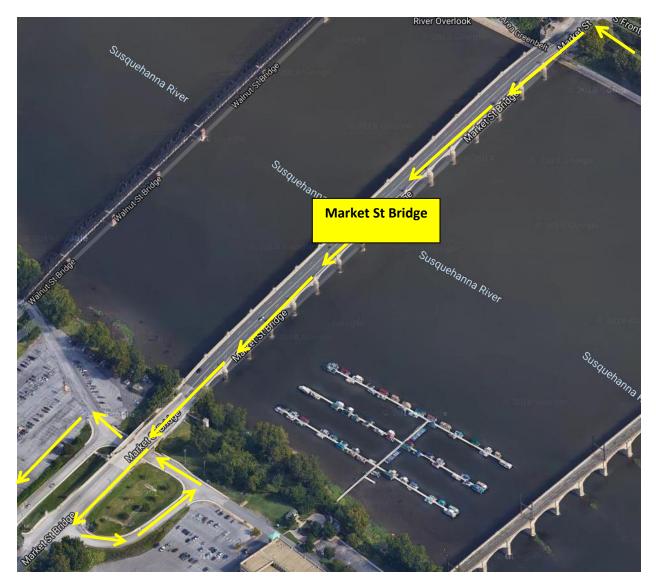

After following the path from below the railroad bridge, <u>make a left turn</u> onto the **coned-off lane** of the Market St Bridge and head back towards City Island

When you reach City Island, make a left and continue following the sidewalk down the ramp