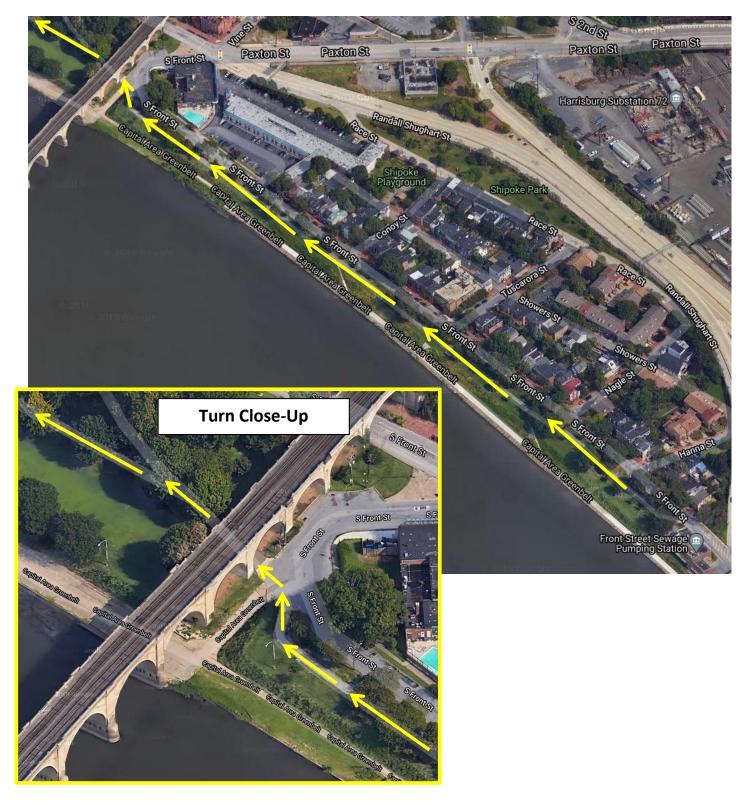

Continue to head south on the gravel path

Continue to head north on the gravel path

Make a left turn onto the Greenbelt Path that runs parallel to South Front St and continue heading north

At the end of the path that runs along South Front St, make a slight left and transition onto the Greenbelt Path and continue heading north