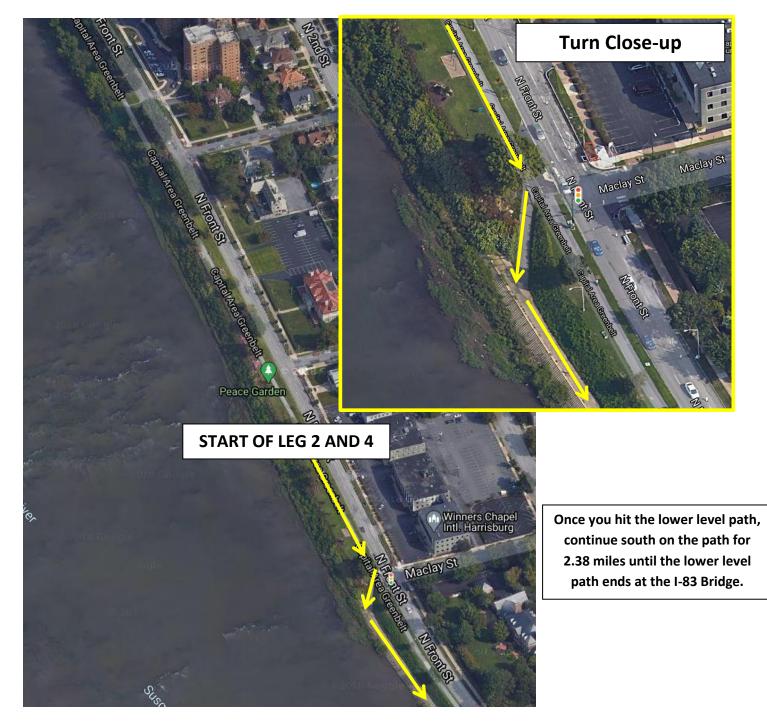

At the intersection of the Greenbelt Path and Maclay St, make a right turn and go down to the lower level path and continue to head south

Continue to head south on the lower level path

Continue to head south on the lower level path and come up at the end of the path and transition onto the gravel path (right under the I-83 Bridge)