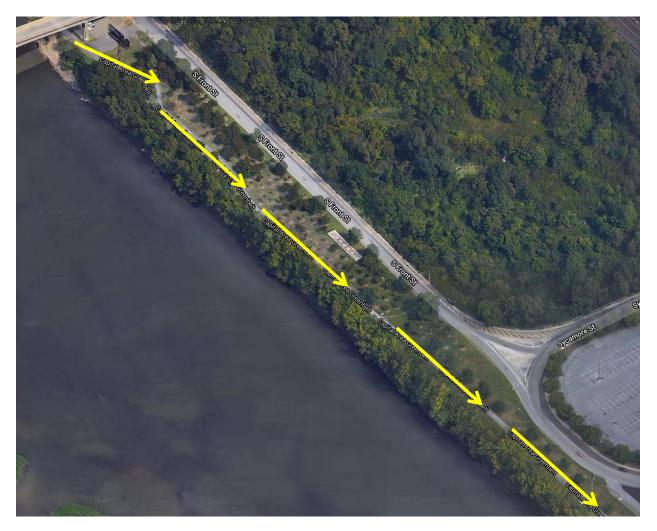

Continue to head south on the gravel path

Continue to head north on the gravel path

Make a left turn onto the Greenbelt Path that runs parallel to South Front St and continue heading north

At the end of the path that runs along South Front St, make a slight left and transition onto the Greenbelt Path and continue heading north